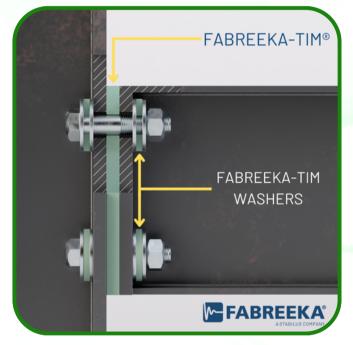

# FABREEKA-TIM® STRUCTURAL THERMAL BREAK

### **BOOSTS ENERGY EFFICIENCY**

Fabreeka-TIM<sup>®</sup> is a structural thermal break/insulation material that prevents thermal bridging in structural connections.

### MAINTAINS STRUCTURAL INTEGRITY

Fabreeka-TIM<sup>®</sup> maintains the structural integrity of your connections while reducing heat flow and energy loss, ensuring the longterm stability and efficiency of your building.